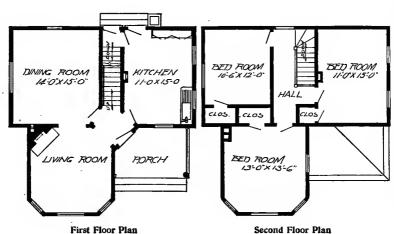

Size: Width, 35 feet; length, 31 feet, exclusive of porches

Blue prints consist of cellar and foundation plan; roof plan; first and second floor plans; front, rear, two side elevations; wall sections and all necessary interior details. Specifications consist of about twenty pages of typewritten matter.

Full and complete working plans and specifications of this house will be furnished for \$5.00. Cost of this house is from about \$2,500.00 to about \$2,800.00, according to the locality in which it is built.